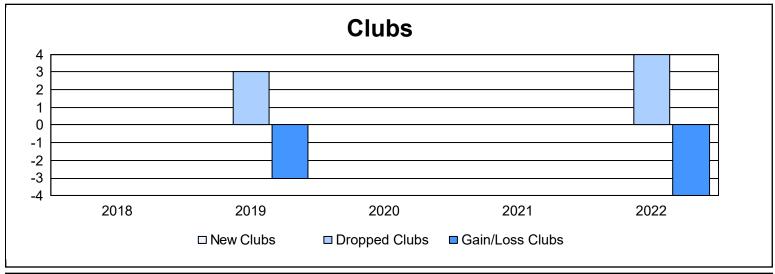

District 336 D As of June 2022 Cumulative

| Year      | Clubs | Dropped<br>Clubs | Gain/<br>Loss<br>Clubs | New<br>Members | Charter<br>Members | Reinstate<br>Members | Transfer<br>Members | Total<br>Member<br>Added | Total<br>Members<br>Dropped | Gain/<br>Loss<br>Members |
|-----------|-------|------------------|------------------------|----------------|--------------------|----------------------|---------------------|--------------------------|-----------------------------|--------------------------|
| 2017-2018 | 0     | 0                | 0                      | 239            | 0                  | 4                    | 3                   | 246                      | 404                         | -158                     |
| 2018-2019 | 0     | 3                | -3                     | 190            | 0                  | 1                    | 9                   | 200                      | 324                         | -124                     |
| 2019-2020 | 0     | 0                | 0                      | 231            | 0                  | 2                    | 5                   | 238                      | 336                         | -98                      |
| 2020-2021 | 0     | 0                | 0                      | 179            | 0                  | 4                    | 5                   | 188                      | 255                         | -67                      |
| 2021-2022 | 0     | 4                | -4                     | 157            | 2                  | 3                    | 15                  | 177                      | 301                         | -124                     |
| Average   | 0     | 1                | -1                     | 199            | 0                  | 3                    | 7                   | 210                      | 324                         | -114                     |