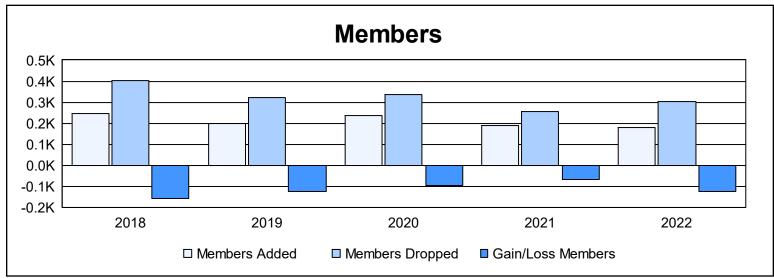

District 336 D As of June 2022 Cumulative

| Year      | Clubs | Dropped<br>Clubs | Gain/<br>Loss<br>Clubs | New<br>Members | Charter<br>Members | Reinstate<br>Members | Transfer<br>Members | Total<br>Member<br>Added | Total<br>Members<br>Dropped | Gain/<br>Loss<br>Members |
|-----------|-------|------------------|------------------------|----------------|--------------------|----------------------|---------------------|--------------------------|-----------------------------|--------------------------|
| 2017-2018 | 0     | 0                | 0                      | 239            | 0                  | 4                    | 3                   | 246                      | 404                         | -158                     |
| 2018-2019 | 0     | 3                | -3                     | 190            | 0                  | 1                    | 9                   | 200                      | 324                         | -124                     |
| 2019-2020 | 0     | 0                | 0                      | 231            | 0                  | 2                    | 5                   | 238                      | 336                         | -98                      |
| 2020-2021 | 0     | 0                | 0                      | 179            | 0                  | 4                    | 5                   | 188                      | 255                         | -67                      |
| 2021-2022 | 0     | 4                | -4                     | 157            | 2                  | 3                    | 15                  | 177                      | 301                         | -124                     |
| Average   | 0     | 1                | -1                     | 199            | 0                  | 3                    | 7                   | 210                      | 324                         | -114                     |